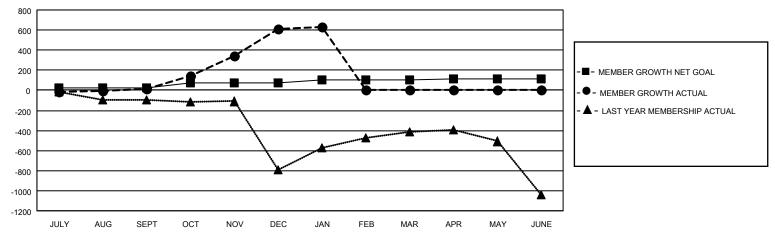

### GOALS AND ACTUAL MEMBERS CUMULATIVE

| DROPPED CLUBS: 0           |     | 75 CLUBS OF 138 ADDED 1 OR MORE NEW MEMBERS | GENDER DISTRIBUTION             |                |       |
|----------------------------|-----|---------------------------------------------|---------------------------------|----------------|-------|
|                            |     | NEW MEMBERS                                 | MALE                            | 2,727 (79.48%) |       |
|                            |     |                                             | FEMALE                          | 704 (20.52%)   |       |
| DROPPED MEMBERS            |     |                                             |                                 |                |       |
| DECEASED                   | 13  | CLICK HERE FOR CUMULATIVE                   | TOTAL FAMILY UNIT MEMBERS       |                | 2,701 |
| CLUB CANCELLED 0 OTHER 264 |     | MEMBERSHIP DATA                             |                                 |                | 0.000 |
|                            |     |                                             | FAMILY MEMBERS PAYING HALF DUES |                | 2,023 |
| TOTAL                      | 277 |                                             | 000                             |                |       |

## District 305 N1

| Clubs         |               |             |               | Members               |                         |                         |                                                    |  |
|---------------|---------------|-------------|---------------|-----------------------|-------------------------|-------------------------|----------------------------------------------------|--|
|               | RESULTS FOR   | R 2020-2021 |               | RESULTS FOR 2020-2021 |                         |                         |                                                    |  |
| QUARTER       | NEW CLUB GOAL | NEW CLUBS   | DROPPED CLUBS | QUARTER MEM           | MBER GROWTH NET<br>GOAL | MEMBER GROWTH<br>ACTUAL | DROPPED<br>MEMBERS ACTUAL<br>(including transfers) |  |
| JULY/AUG/SEPT | 2             | 0           | 0             | JULY/AUG/SEPT         | 20                      | 84                      | 55                                                 |  |
| OCT/NOV/DEC   | 5             | 17          | 0             | OCT/NOV/DEC           | 50                      | 819                     | 209                                                |  |
| JAN/FEB/MAR   | 3             | 1           | 0             | JAN/FEB/MAR           | 30                      | 42                      | 13                                                 |  |
| APR/MAY/JUNE  | 0             | 0           | 0             | APR/MAY/JUNE          | 10                      | 0                       | 0                                                  |  |