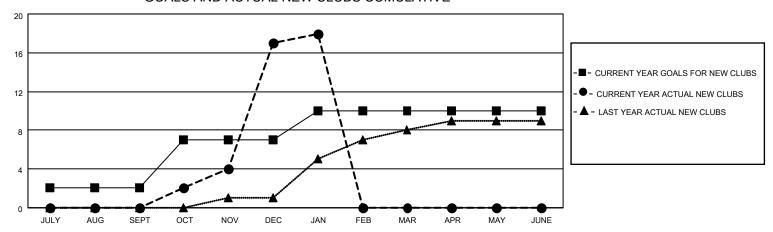

### GOALS AND ACTUAL NEW CLUBS CUMULATIVE

## District 305 N1

| Clubs         |               |             |               | Members               |                         |                         |                                                    |  |
|---------------|---------------|-------------|---------------|-----------------------|-------------------------|-------------------------|----------------------------------------------------|--|
|               | RESULTS FOR   | R 2020-2021 |               | RESULTS FOR 2020-2021 |                         |                         |                                                    |  |
| QUARTER       | NEW CLUB GOAL | NEW CLUBS   | DROPPED CLUBS | QUARTER MEM           | MBER GROWTH NET<br>GOAL | MEMBER GROWTH<br>ACTUAL | DROPPED<br>MEMBERS ACTUAL<br>(including transfers) |  |
| JULY/AUG/SEPT | 2             | 0           | 0             | JULY/AUG/SEPT         | 20                      | 84                      | 55                                                 |  |
| OCT/NOV/DEC   | 5             | 17          | 0             | OCT/NOV/DEC           | 50                      | 819                     | 209                                                |  |
| JAN/FEB/MAR   | 3             | 1           | 0             | JAN/FEB/MAR           | 30                      | 42                      | 13                                                 |  |
| APR/MAY/JUNE  | 0             | 0           | 0             | APR/MAY/JUNE          | 10                      | 0                       | 0                                                  |  |